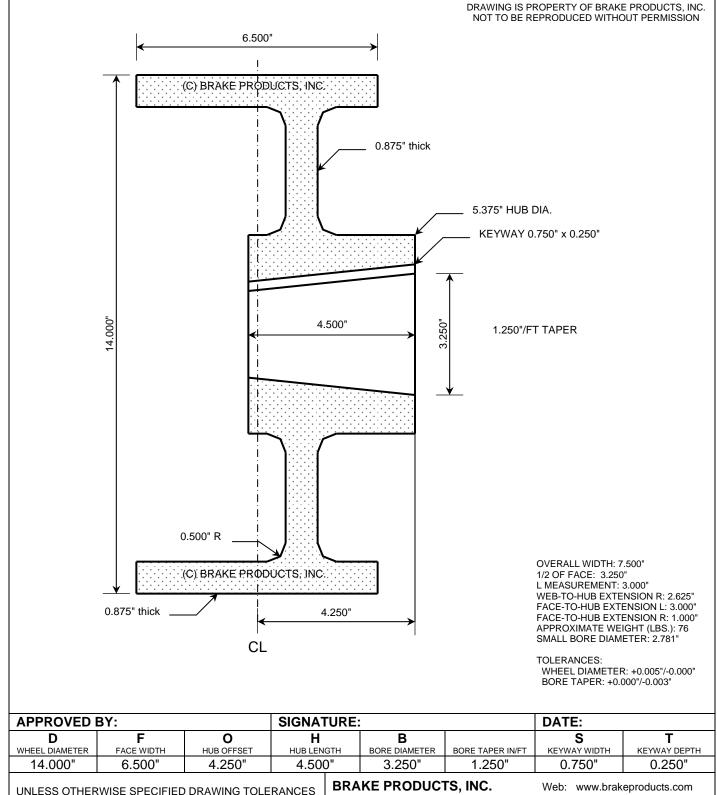

| <b>DESCRIPTION:</b> 14 INCH BORED & KEYED BRAKE WHEEL              |            |            |            |     |                                                                                                                                            | ;                   | SERIAL # 0                                                                            |              |  |
|--------------------------------------------------------------------|------------|------------|------------|-----|--------------------------------------------------------------------------------------------------------------------------------------------|---------------------|---------------------------------------------------------------------------------------|--------------|--|
| DATE: Sunday, Nov 19 2017                                          |            |            |            | PAR | <b>T#</b> BH141008                                                                                                                         |                     | MATERIAL SPECIFICATION:<br>DUCTILE IRON ASTM A536-84 80-55-06                         |              |  |
| FINISH: 250 EXCEPT FOR BORE AND OUTER  FACE WHICH SHOULD BE 63     |            |            |            |     | UNITED STATES OF AMERICA Fax: (440) 543-7963  HUB LENGTH BORE & KEYWAY FOR 410 610 810 AC18 MC10 MD410AE2 MS10 MOTORS  JE76279 TID 9506085 |                     |                                                                                       |              |  |
| UNLESS OTHERWISE SPECIFIED DRAWING TOLERANCES  DIMENSIONS: ±0.010" |            |            |            |     | <b>KE PRODUC</b><br>1 HILLTOP PAR<br>GRIN FALLS, O                                                                                         | RK PLACE<br>H 44023 | Web: www.brakeproducts.com<br>Email: sales@brakeproducts.com<br>Phone: (440) 543-7962 |              |  |
| 14.000"                                                            | 6.500"     | 4.250"     | 4.500"     |     | 3.250"                                                                                                                                     | 1.250"              | 0.750"                                                                                | 0.250"       |  |
| WHEEL DIAMETER                                                     | FACE WIDTH | HUB OFFSET | HUB LENGTH |     | BORE DIAMETER                                                                                                                              | BORE TAPER IN/FT    | KEYWAY WIDTH                                                                          | KEYWAY DEPTH |  |